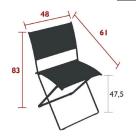

## PLEIN AIR

8301 - CHAIR

DESIGN BY PASCAL MOURGUE

Tubular steel frame

Duo or Stereo OTF Batyline® outdoor fabric seat - high-tenacity 100% polyester thread coated in solution-dyed PVC Duo or Stereo OTF Batyline® outdoor fabric backrest - high-tenacity 100% polyester thread coated in solution-dyed PVC Available colours: see limited colour chart

4.3 kg

8303 - ARMCHAIR

DESIGN BY PASCAL MOURGUE

Tubular steel frame

Duo or Stereo OTF Batyline® outdoor fabric seat - high-tenacity 100% polyester thread coated in solution-dyed PVC Duo or Stereo OTF Batyline® outdoor fabric backrest - high-tenacity 100% polyester thread coated in solution-dyed PVC Moulded aluminium armrests Available colours: see limited colour chart