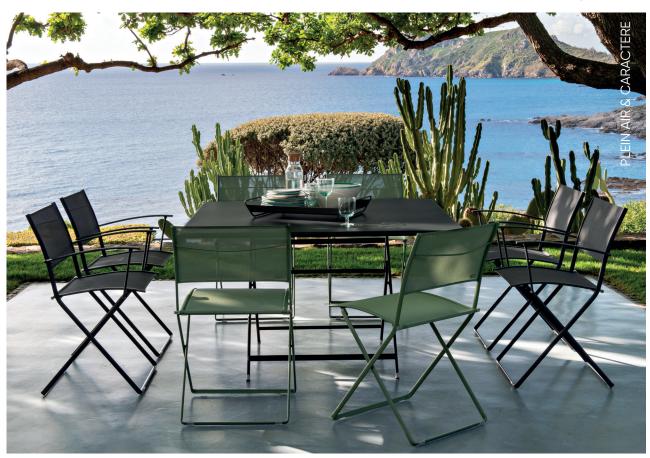

## PLEIN AIR

8301 - CHAIR

DESIGN BY PASCAL MOURGUE

Tubular steel frame

Duo or Stereo OTF Batyline® outdoor fabric seat - high-tenacity 100% polyester thread coated in solution-dyed PVC Duo or Stereo OTF Batyline® outdoor fabric backrest - high-tenacity 100% polyester thread coated in solution-dyed PVC Available colours: see limited colour chart

4.3 kg

8303 - ARMCHAIR

DESIGN BY PASCAL MOURGUE

Tubular steel frame

Duo or Stereo OTF Batyline® outdoor fabric seat - high-tenacity 100% polyester thread coated in solution-dyed PVC Duo or Stereo OTF Batyline® outdoor fabric backrest - high-tenacity 100% polyester thread coated in solution-dyed PVC Moulded aluminium armrests Available colours: see limited colour chart