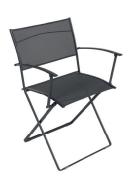

4.3 kg

8303 - ARMCHAIR

DESIGN BY PASCAL MOURGUE

Tubular steel frame

Duo or Stereo OTF Batyline® outdoor fabric seat - high-tenacity 100% polyester thread coated in solution-dyed PVC Duo or Stereo OTF Batyline® outdoor fabric backrest - high-tenacity 100% polyester thread coated in solution-dyed PVC Moulded aluminium armrests Available colours: see limited colour chart