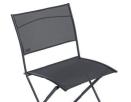

## PLEIN AIR

8301 - CHAIR

DESIGN BY PASCAL MOURGUE

Tubular steel frame

Duo or Stereo OTF Batyline® outdoor fabric seat - high-tenacity 100% polyester thread coated in solution-dyed PVC Duo or Stereo OTF Batyline® outdoor fabric backrest - high-tenacity 100% polyester thread coated in solution-dyed PVC Available colours: see limited colour chart