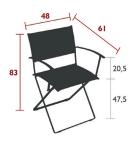

4.3 kg

8303 - ARMCHAIR

DESIGN BY PASCAL MOURGUE

Tubular steel frame

Duo or Stereo OTF Batyline® outdoor fabric seat - high-tenacity 100% polyester thread coated in solution-dyed PVC Duo or Stereo OTF Batyline® outdoor fabric backrest - high-tenacity 100% polyester thread coated in solution-dyed PVC Moulded aluminium armrests Available colours: see limited colour chart