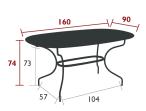

Fastening system between the base and the belt

12.5 kg

0947 - OVAL TABLE 160 X 90 CM

DESIGN BY STUDIO FERMOB

Steel sheet table top
Tubular steel base
Flat steel belt
Fastening system between the table top and the base

Fastening system between the base and the belt Set of 2 leg risers provided for rain runoff

Compatible with:

PROTECTIVE COVER 160 X 100 CM FOR TABLE - COVERS

27.5 kg