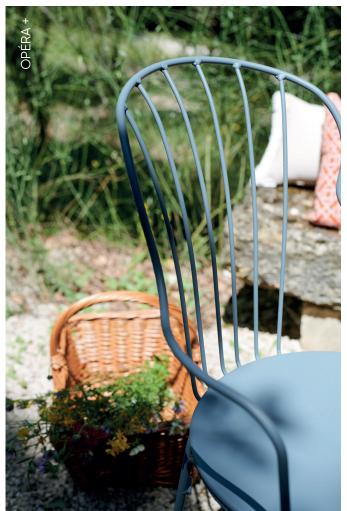

## OPÉRA+

0911 - CHAIR

**DESIGN BY STUDIO FERMOB** 

Steel wire frame Steel sheet seat Steel wire backrest

Stacking capacity: x 10 (Height – stacked: 180 cm)

Compatible with:

OUTDOOR CUSHION Ø 39 CM - BASICS OUTDOOR CUSHION Ø 40 CM - COLOR MIX