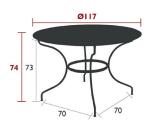

## OPÉRA+

0950 - TABLE Ø 117 CM DESIGN BY STUDIO FERMOB

Steel sheet table top Tubular steel base

Parasol hole : pole max. Ø 40 mm

Flat steel belt

Fastening system between the table top and the base Fastening system between the base and the belt Set of 2 leg risers provided for rain runoff