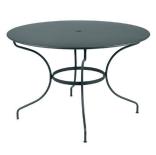

## OPÉRA+

0950 - TABLE Ø 117 CM DESIGN BY STUDIO FERMOB

Steel sheet table top Tubular steel base

Parasol hole : pole max. Ø 40 mm

Flat steel belt

Fastening system between the table top and the base Fastening system between the base and the belt Set of 2 leg risers provided for rain runoff