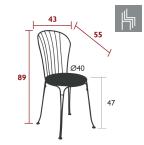

## OPÉRA+

0911 - CHAIR

**DESIGN BY STUDIO FERMOB** 

Steel wire frame Steel sheet seat Steel wire backrest

Stacking capacity: x 10 (Height – stacked: 180 cm)

Compatible with:

OUTDOOR CUSHION Ø 39 CM - BASICS OUTDOOR CUSHION Ø 40 CM - COLOR MIX