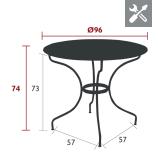

5.9 kg

0949 - TABLE Ø 67 CM DESIGN BY STUDIO FERMOB

Steel sheet table top Tubular steel base Flat steel belt

Fastening system between the table top and the base Fastening system between the base and the belt