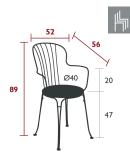

## OPÉRA+

0911 - CHAIR

**DESIGN BY STUDIO FERMOB** 

Steel wire frame Steel sheet seat Steel wire backrest

Stacking capacity: x 10 (Height – stacked: 180 cm)

Compatible with:

OUTDOOR CUSHION Ø 39 CM - BASICS OUTDOOR CUSHION Ø 40 CM - COLOR MIX

5.7 kg

0912 - ARMCHAIR

DESIGN BY STUDIO FERMOB

Steel wire frame Steel sheet seat Steel wire backrest Steel wire armrests

Stacking capacity: x 4 (Height – stacked: 120 cm)

Compatible with:

OUTDOOR CUSHION Ø 39 CM - BASICS OUTDOOR CUSHION Ø 40 CM - COLOR MIX