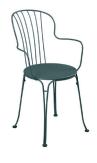

5.7 kg

0912 - ARMCHAIR

DESIGN BY STUDIO FERMOB

Steel wire frame Steel sheet seat Steel wire backrest Steel wire armrests

Stacking capacity: x 4 (Height – stacked: 120 cm)

Compatible with:

OUTDOOR CUSHION Ø 39 CM - BASICS OUTDOOR CUSHION Ø 40 CM - COLOR MIX