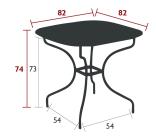

Compatible with:

Parasol Ø 250 CM - SHADOO

16.4 kg

0946 - CARRONDE TABLE 82  $\times$  82 CM

**DESIGN BY STUDIO FERMOB** 

Steel sheet table top Tubular steel base Flat steel belt Fastening system between the table top and the base