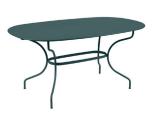

Fastening system between the base and the belt

12.5 kg

0947 - OVAL TABLE 160 X 90 CM

DESIGN BY STUDIO FERMOB

Steel sheet table top
Tubular steel base
Flat steel belt
Fastening system between the table top and the base

Fastening system between the base and the belt Set of 2 leg risers provided for rain runoff

Compatible with:

PROTECTIVE COVER 160 X 100 CM FOR TABLE - COVERS

27.5 kg