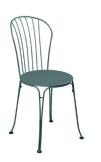

## OPÉRA+

0911 - CHAIR

**DESIGN BY STUDIO FERMOB** 

Steel wire frame Steel sheet seat Steel wire backrest

Stacking capacity: x 10 (Height – stacked: 180 cm)

Compatible with:

OUTDOOR CUSHION Ø 39 CM - BASICS OUTDOOR CUSHION Ø 40 CM - COLOR MIX