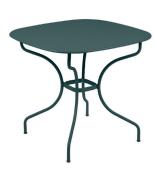

Compatible with:

Parasol Ø 250 CM - SHADOO

16.4 kg

0946 - CARRONDE TABLE 82  $\times$  82 CM

**DESIGN BY STUDIO FERMOB** 

Steel sheet table top Tubular steel base Flat steel belt Fastening system between the table top and the base