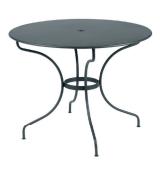

5.9 kg

0949 - TABLE Ø 67 CM DESIGN BY STUDIO FERMOB

Steel sheet table top Tubular steel base Flat steel belt

Fastening system between the table top and the base Fastening system between the base and the belt