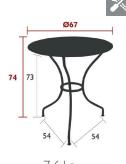

5.9 kg

0949 - TABLE Ø 67 CM DESIGN BY STUDIO FERMOB

Steel sheet table top Tubular steel base Flat steel belt

Fastening system between the table top and the base Fastening system between the base and the belt

7.6 kg

0948 - TABLE Ø 96 CM DESIGN BY STUDIO FERMOB

Steel sheet table top Tubular steel base

Parasol hole : pole max. Ø 40 mm

Flat steel belt

Fastening system between the table top and the base Fastening system between the base and the belt