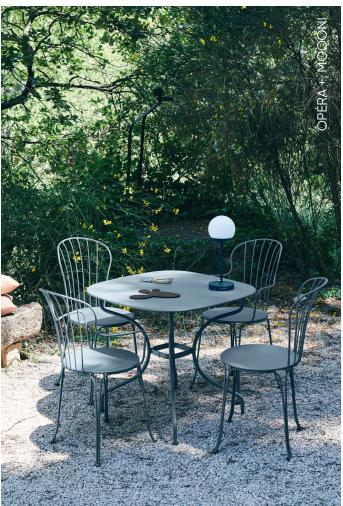

## OPÉRA+

0911 - CHAIR

**DESIGN BY STUDIO FERMOB** 

Steel wire frame Steel sheet seat Steel wire backrest

Stacking capacity: x 10 (Height – stacked: 180 cm)

Compatible with:

OUTDOOR CUSHION Ø 39 CM - BASICS OUTDOOR CUSHION Ø 40 CM - COLOR MIX

5.7 kg

0912 - ARMCHAIR

DESIGN BY STUDIO FERMOB

Steel wire frame Steel sheet seat Steel wire backrest Steel wire armrests

Stacking capacity: x 4 (Height – stacked: 120 cm)

Compatible with:

OUTDOOR CUSHION Ø 39 CM - BASICS OUTDOOR CUSHION Ø 40 CM - COLOR MIX

5.9 kg

0949 - TABLE Ø 67 CM DESIGN BY STUDIO FERMOB

Steel sheet table top Tubular steel base Flat steel belt

Fastening system between the table top and the base Fastening system between the base and the belt

7.6 kg

0948 - TABLE Ø 96 CM DESIGN BY STUDIO FERMOB

Steel sheet table top Tubular steel base

Parasol hole : pole max. Ø 40 mm

Flat steel belt

Fastening system between the table top and the base Fastening system between the base and the belt