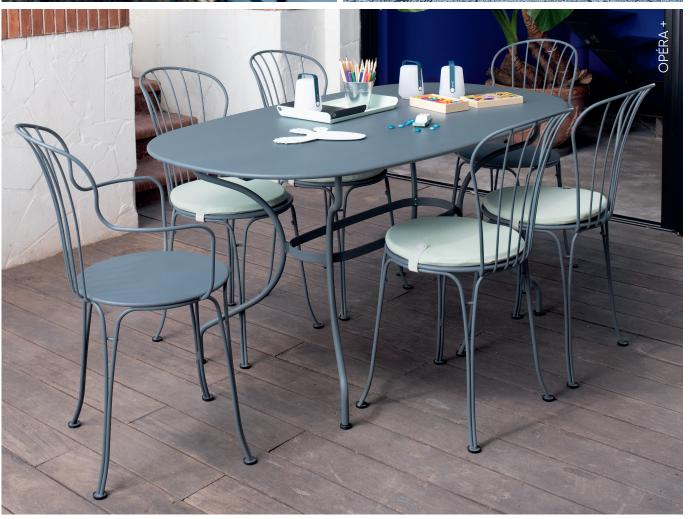

## OPÉRA+

0911 - CHAIR

**DESIGN BY STUDIO FERMOB** 

Steel wire frame Steel sheet seat Steel wire backrest

Stacking capacity: x 10 (Height – stacked: 180 cm)

Compatible with:

OUTDOOR CUSHION Ø 39 CM - BASICS OUTDOOR CUSHION Ø 40 CM - COLOR MIX

5.7 kg

0912 - ARMCHAIR

DESIGN BY STUDIO FERMOB

Steel wire frame Steel sheet seat Steel wire backrest Steel wire armrests

Stacking capacity: x 4 (Height – stacked: 120 cm)

Compatible with:

OUTDOOR CUSHION Ø 39 CM - BASICS OUTDOOR CUSHION Ø 40 CM - COLOR MIX

Fastening system between the base and the belt

12.5 kg

0947 - OVAL TABLE 160 X 90 CM

DESIGN BY STUDIO FERMOB

Steel sheet table top
Tubular steel base
Flat steel belt
Fastening system between the table top and the base

Fastening system between the base and the belt Set of 2 leg risers provided for rain runoff

Compatible with:

PROTECTIVE COVER 160 X 100 CM FOR TABLE - COVERS

27.5 kg