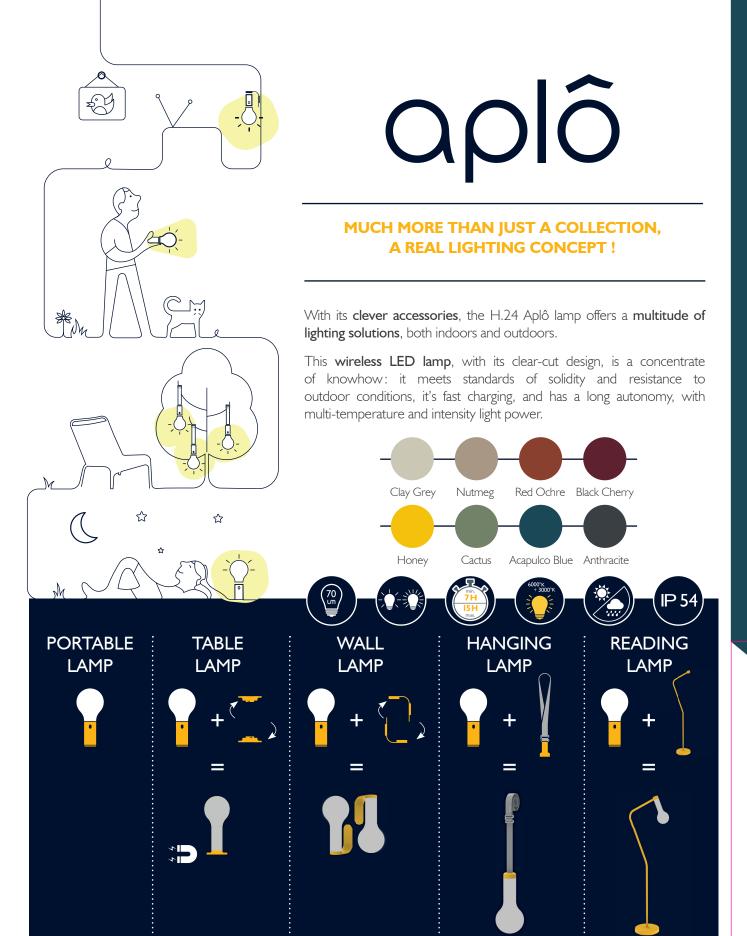

# APLÔ IS A **SMART AND MOBILE**

LIGHTING SOLUTION
THAT MEETS ALL THE NEEDS OF EVERYDAY LIFE!