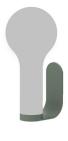

### Aluminium frame

Compatible product fastening type: screwed to the lamp base thanks to a quarter-turn system

Type of fastening: adhesive (double-sided, included) or screw-in (screws not included) wall bracket

Compatible with:

LAMP H24 - APLÔ

346014 Nutmeg 346073 Honey 346020 Red Ochre 346082 Cactus 346021 Acapulco Blue 3460B9 Black Cherry 346047 Anthracite 3460A5 Clay Grey

0.13 kg