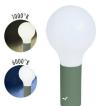

3410 - LAMP H.24 CM DESIGN BY TRISTAN LOHNER

Ø11.5

Polyethylene diffuser Aluminum frame

ABS base

Technology: integrated LED - Luminous flux: 70 lm

Battery use cycle: 300 cycles

Recharge time: 3h - Type of recharge: USB, cable (supplied) Im

Bypass to prevent battery damage during wired use

0.5 A - 5 V - 0.5 W - IP54 (ingress protection) | IK 10 (impact resistance) | CE | FCC | UKCA

Energy rating: F

Powered by Smart & Green

Compatible with:

WALL LIGHT BRACKET - APLÔ SUSPENSION STRAP - APLÔ MAGNETIC BASE - APLÔ UPRIGHT STAND - APLÔ