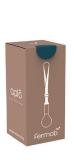

## 3450 - MAGNETIC BASE

DESIGN BY TRISTAN LOHNER

Aluminium frame

ABS base

348082

Compatible product fastening type: screwed to the lamp base thanks to a quarter-turn system

Compatible with:

LAMP H24 - APLÔ

345014 Nutmeg 345020 • Red Ochre 345021 Acapulco Blue 345047 Anthracite

0.072 kg