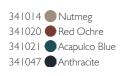

345014 Nutmeg 345020 • Red Ochre 345021 Acapulco Blue 345047 Anthracite

0.072 kg