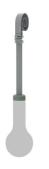

3410 - LAMP H.24 CM DESIGN BY TRISTAN LOHNER

Ø11.5

Polyethylene diffuser Aluminum frame

ABS base

Technology: integrated LED - Luminous flux: 70 lm

Battery use cycle: 300 cycles

Recharge time: 3h - Type of recharge: USB, cable (supplied) Im

Bypass to prevent battery damage during wired use

0.5 A - 5 V - 0.5 W - IP54 (ingress protection) | IK 10 (impact resistance) | CE | FCC | UKCA

Energy rating: F

Powered by Smart & Green

Compatible with:

WALL LIGHT BRACKET - APLÔ SUSPENSION STRAP - APLÔ MAGNETIC BASE - APLÔ UPRIGHT STAND - APLÔ