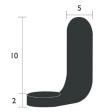

#### Aluminium frame

Compatible product fastening type: screwed to the lamp base thanks to a quarter-turn system Polyester strap (grey), with ABS adjustment loop

Compatible with: LAMP H24 - APLÔ

347020 Red Ochre 347073 Honey 347082 Cactus 347014 Nutmeg 347021 Acapulco Blue 3470B9 Black Cherry 347047 Anthracite 3470A5 Clay Grey