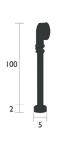

## 3480 - UPRIGHT STAND

**DESIGN BY TRISTAN LOHNER** 

138

34,2

3.5 kg

Aluminium frame ABS base

Compatible product fastening type: screwed to the lamp

base thanks to a quarter-turn system