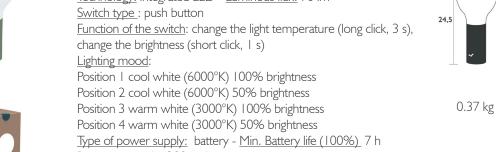

3410 - LAMP H.24 CM DESIGN BY TRISTAN LOHNER

Ø11.5

Polyethylene diffuser Aluminum frame

ABS base

Technology: integrated LED - Luminous flux: 70 lm

Battery use cycle: 300 cycles

Recharge time: 3h - Type of recharge: USB, cable (supplied) Im

Bypass to prevent battery damage during wired use

0.5 A - 5 V - 0.5 W - IP54 (ingress protection) | IK 10 (impact resistance) | CE | FCC | UKCA

Energy rating: F

Powered by Smart & Green

Compatible with:

WALL LIGHT BRACKET - APLÔ SUSPENSION STRAP - APLÔ MAGNETIC BASE - APLÔ UPRIGHT STAND - APLÔ