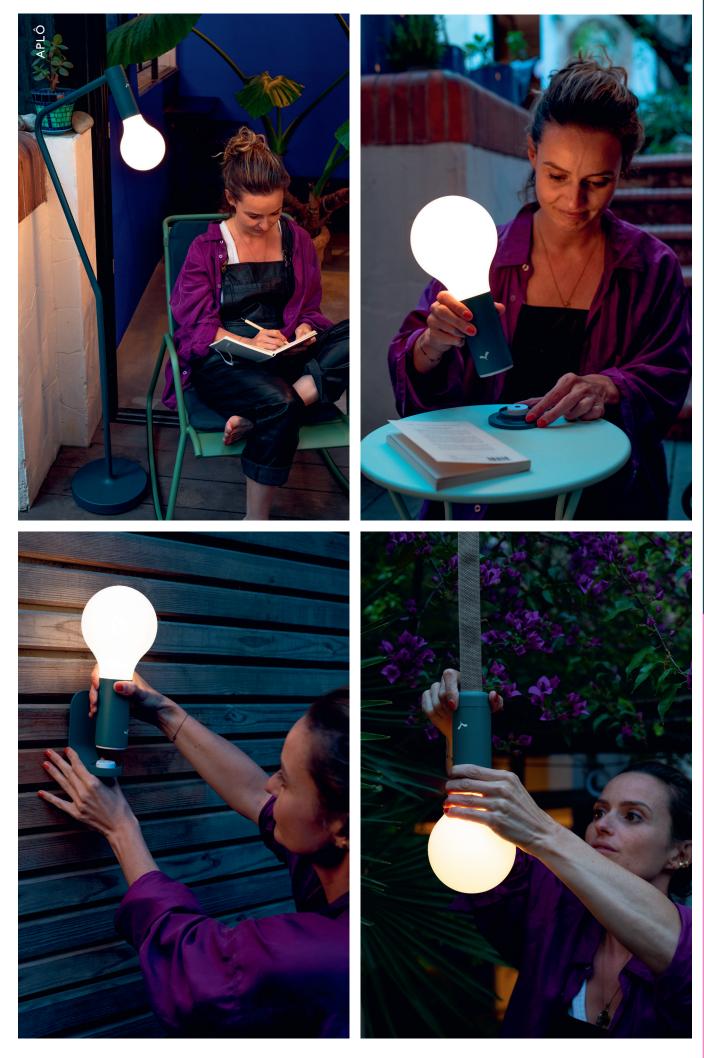

# APLÔ IS A **SMART AND MOBILE**

LIGHTING SOLUTION
THAT MEETS ALL THE NEEDS OF EVERYDAY LIFE!

## 3480 - UPRIGHT STAND

**DESIGN BY TRISTAN LOHNER** 

138

34,2

3.5 kg

Aluminium frame ABS base

Compatible product fastening type: screwed to the lamp

base thanks to a quarter-turn system

## 3450 - MAGNETIC BASE

DESIGN BY TRISTAN LOHNER

Aluminium frame

ABS base

348082

Compatible product fastening type: screwed to the lamp base thanks to a quarter-turn system

Compatible with:

LAMP H24 - APLÔ

### Aluminium frame

Compatible product fastening type: screwed to the lamp base thanks to a quarter-turn system

Type of fastening: adhesive (double-sided, included) or screw-in (screws not included) wall bracket

#### Aluminium frame

Compatible product fastening type: screwed to the lamp base thanks to a quarter-turn system Polyester strap (grey), with ABS adjustment loop

Compatible with: LAMP H24 - APLÔ

347020 Red Ochre 347073 Honey 347082 Cactus 347014 Nutmeg 347021 Acapulco Blue 3470B9 Black Cherry 347047 Anthracite 3470A5 Clay Grey