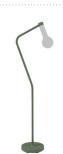

3410 - LAMP H.24 CM DESIGN BY TRISTAN LOHNER

Ø11.5

Polyethylene diffuser Aluminum frame

ABS base

Technology: integrated LED - Luminous flux: 70 lm

Battery use cycle: 300 cycles

Recharge time: 3h - Type of recharge: USB, cable (supplied) Im

Bypass to prevent battery damage during wired use

0.5 A - 5 V - 0.5 W - IP54 (ingress protection) | IK 10 (impact resistance) | CE | FCC | UKCA

Energy rating: F

Powered by Smart & Green

Compatible with:

WALL LIGHT BRACKET - APLÔ SUSPENSION STRAP - APLÔ MAGNETIC BASE - APLÔ UPRIGHT STAND - APLÔ