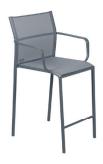

8702 - ARMCHAIR

**DESIGN BY ANTOINE LESUR** 

Tubular aluminium frame

Duo or Stereo OTF Batyline® outdoor fabric seat - high-tenacity 100% polyester thread coated in solution-dyed PVC Duo or Stereo OTF Batyline® outdoor fabric backrest - high-tenacity 100% polyester thread coated in solution-dyed PVC Hydroformed aluminium tubular armrests Stacking capacity: x 10 (Height – stacked: 113 cm)

tenacity 100% polyester thread coated in solution-dyed PVC Hydroformed aluminium tubular armrests

<u>Stacking capacity</u>: x 10 (Height – stacked: 108 cm)

Available colours: see limited colour chart

**Hydroforming**: A manufacturing process used for Cadiz's armrests, in which a material is **shaped by injecting a high-pressure fluid** and working with the material. This process was previously mainly used in high-tech industries such as aerospace.