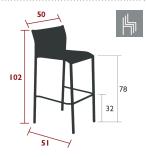

## CADIZ

8703 - BAR CHAIR

DESIGN BY ANTOINE LESUR

Tubular aluminium frame
Stereo OTF Batyline® outdoor fabric seat - high-tenacity
100% polyester thread coated in solution-dyed PVC
Stereo OTF Batyline® outdoor fabric backrest - high-tenacity
100% polyester thread coated in solution-dyed PVC
Stacking capacity: x 8 (Height – stacked: 123 cm)