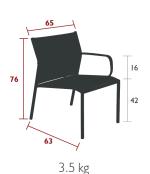

Stacking capacity: x 10 (Height – stacked: 113 Available colours: see limited colour chart

3.4 kg

8704 - LOW ARMCHAIR DESIGN BY ANTOINE LESUR

Tubular aluminium frame

Duo or Stereo OTF Batyline® outdoor fabric seat - high-tenacity 100% polyester thread coated in solution-dyed PVC Duo or Stereo OTF Batyline® outdoor fabric backrest - high-

tenacity 100% polyester thread coated in solution-dyed PVC Hydroformed aluminium tubular armrests

<u>Stacking capacity</u>: x 10 (Height – stacked: 108 cm)

Available colours: see limited colour chart

**Hydroforming**: A manufacturing process used for Cadiz's armrests, in which a material is **shaped by injecting a high-pressure fluid** and working with the material. This process was previously mainly used in high-tech industries such as aerospace.