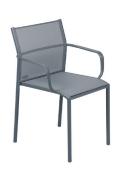

8702 - ARMCHAIR

**DESIGN BY ANTOINE LESUR** 

Tubular aluminium frame

Duo or Stereo OTF Batyline® outdoor fabric seat - high-tenacity 100% polyester thread coated in solution-dyed PVC Duo or Stereo OTF Batyline® outdoor fabric backrest - high-tenacity 100% polyester thread coated in solution-dyed PVC Hydroformed aluminium tubular armrests Stacking capacity: x 10 (Height – stacked: 113 cm)