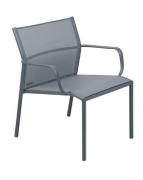

Stacking capacity: x 10 (Height – stacked: 113 Available colours: see limited colour chart

3.4 kg

8704 - LOW ARMCHAIR DESIGN BY ANTOINE LESUR

Tubular aluminium frame

Duo or Stereo OTF Batyline® outdoor fabric seat - high-tenacity 100% polyester thread coated in solution-dyed PVC Duo or Stereo OTF Batyline® outdoor fabric backrest - high-

tenacity 100% polyester thread coated in solution-dyed PVC Hydroformed aluminium tubular armrests

<u>Stacking capacity</u>: x 10 (Height – stacked: 108 cm)

Available colours: see limited colour chart

**Hydroforming**: A manufacturing process used for Cadiz's armrests, in which a material is **shaped by injecting a high-pressure fluid** and working with the material. This process was previously mainly used in high-tech industries such as aerospace.