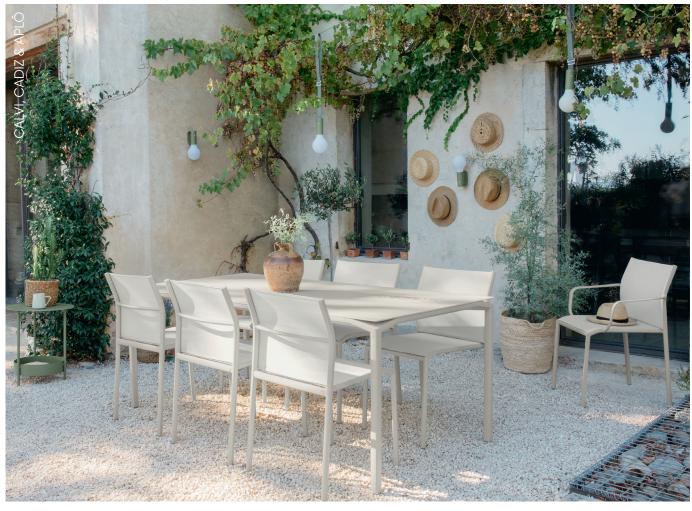

8701 - CHAIR

**DESIGN BY ANTOINE LESUR** 

Tubular aluminium frame

Duo or Stereo OTF Batyline® outdoor fabric seat - high-tenacity 100% polyester thread coated in solution-dyed PVC Duo or Stereo OTF Batyline® outdoor fabric backrest - high-tenacity 100% polyester thread coated in solution-dyed PVC Stacking capacity: x 10 (Height – stacked: 113 cm) Available colours: see limited colour chart

8702 - ARMCHAIR

**DESIGN BY ANTOINE LESUR** 

Tubular aluminium frame

Duo or Stereo OTF Batyline® outdoor fabric seat - high-tenacity 100% polyester thread coated in solution-dyed PVC Duo or Stereo OTF Batyline® outdoor fabric backrest - high-tenacity 100% polyester thread coated in solution-dyed PVC Hydroformed aluminium tubular armrests Stacking capacity: x 10 (Height – stacked: 113 cm)

Stacking capacity: x 10 (Height – stacked: 113 Available colours: see limited colour chart

3.4 kg

8704 - LOW ARMCHAIR DESIGN BY ANTOINE LESUR

Tubular aluminium frame

Duo or Stereo OTF Batyline® outdoor fabric seat - high-tenacity 100% polyester thread coated in solution-dyed PVC Duo or Stereo OTF Batyline® outdoor fabric backrest - high-

tenacity 100% polyester thread coated in solution-dyed PVC Hydroformed aluminium tubular armrests

<u>Stacking capacity</u>: x 10 (Height – stacked: 108 cm)

Available colours: see limited colour chart

**Hydroforming**: A manufacturing process used for Cadiz's armrests, in which a material is **shaped by injecting a high-pressure fluid** and working with the material. This process was previously mainly used in high-tech industries such as aerospace.