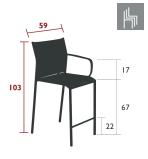

Available colours: see limited colour chart

3 kg

8705 - HIGH ARMCHAIR DESIGN BY ANTOINE LESUR

Tubular aluminium frame

Duo or Stereo OTF Batyline® outdoor fabric seat - high-tenacity 100% polyester thread coated in solution-dyed PVC Duo or Stereo OTF Batyline® outdoor fabric backrest - high-tenacity 100% polyester thread coated in solution-dyed PVC Hydroformed aluminium tubular armrests Stacking capacity: x 8 (Height – stacked: 126 cm)

Available colours: see limited colour chart

3.3 kg