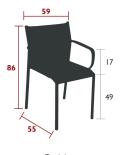

8702 - ARMCHAIR

**DESIGN BY ANTOINE LESUR** 

Tubular aluminium frame

Duo or Stereo OTF Batyline® outdoor fabric seat - high-tenacity 100% polyester thread coated in solution-dyed PVC Duo or Stereo OTF Batyline® outdoor fabric backrest - high-tenacity 100% polyester thread coated in solution-dyed PVC Hydroformed aluminium tubular armrests Stacking capacity: x 10 (Height – stacked: 113 cm)