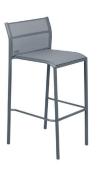

## CADIZ

8703 - BAR CHAIR

DESIGN BY ANTOINE LESUR

Tubular aluminium frame
Stereo OTF Batyline® outdoor fabric seat - high-tenacity
100% polyester thread coated in solution-dyed PVC
Stereo OTF Batyline® outdoor fabric backrest - high-tenacity
100% polyester thread coated in solution-dyed PVC
Stacking capacity: x 8 (Height – stacked: 123 cm)

Available colours: see limited colour chart

3 kg

8705 - HIGH ARMCHAIR DESIGN BY ANTOINE LESUR

Tubular aluminium frame

Duo or Stereo OTF Batyline® outdoor fabric seat - high-tenacity 100% polyester thread coated in solution-dyed PVC Duo or Stereo OTF Batyline® outdoor fabric backrest - high-tenacity 100% polyester thread coated in solution-dyed PVC Hydroformed aluminium tubular armrests Stacking capacity: x 8 (Height – stacked: 126 cm)