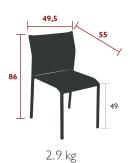

## CADIZ

8703 - BAR CHAIR

DESIGN BY ANTOINE LESUR

Tubular aluminium frame
Stereo OTF Batyline® outdoor fabric seat - high-tenacity
100% polyester thread coated in solution-dyed PVC
Stereo OTF Batyline® outdoor fabric backrest - high-tenacity
100% polyester thread coated in solution-dyed PVC
Stacking capacity: x 8 (Height – stacked: 123 cm)