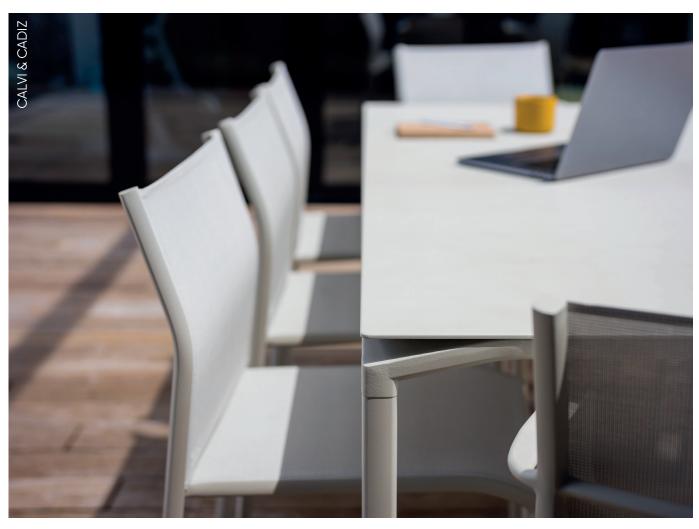

8701 - CHAIR

**DESIGN BY ANTOINE LESUR** 

Tubular aluminium frame

Duo or Stereo OTF Batyline® outdoor fabric seat - high-tenacity 100% polyester thread coated in solution-dyed PVC Duo or Stereo OTF Batyline® outdoor fabric backrest - high-tenacity 100% polyester thread coated in solution-dyed PVC Stacking capacity: x 10 (Height – stacked: 113 cm) Available colours: see limited colour chart

8702 - ARMCHAIR

**DESIGN BY ANTOINE LESUR** 

Tubular aluminium frame

Duo or Stereo OTF Batyline® outdoor fabric seat - high-tenacity 100% polyester thread coated in solution-dyed PVC Duo or Stereo OTF Batyline® outdoor fabric backrest - high-tenacity 100% polyester thread coated in solution-dyed PVC Hydroformed aluminium tubular armrests Stacking capacity: x 10 (Height – stacked: 113 cm)

Stacking capacity: x 10 (Height – stacked: 113 Available colours: see limited colour chart

3.4 kg

8704 - LOW ARMCHAIR DESIGN BY ANTOINE LESUR

Tubular aluminium frame

Duo or Stereo OTF Batyline® outdoor fabric seat - high-tenacity 100% polyester thread coated in solution-dyed PVC Duo or Stereo OTF Batyline® outdoor fabric backrest - high-

tenacity 100% polyester thread coated in solution-dyed PVC Hydroformed aluminium tubular armrests

<u>Stacking capacity</u>: x 10 (Height – stacked: 108 cm)

Available colours: see limited colour chart

**Hydroforming**: A manufacturing process used for Cadiz's armrests, in which a material is **shaped by injecting a high-pressure fluid** and working with the material. This process was previously mainly used in high-tech industries such as aerospace.