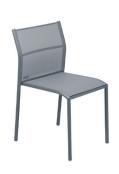

## CADIZ

8703 - BAR CHAIR

DESIGN BY ANTOINE LESUR

Tubular aluminium frame
Stereo OTF Batyline® outdoor fabric seat - high-tenacity
100% polyester thread coated in solution-dyed PVC
Stereo OTF Batyline® outdoor fabric backrest - high-tenacity
100% polyester thread coated in solution-dyed PVC
Stacking capacity: x 8 (Height – stacked: 123 cm)