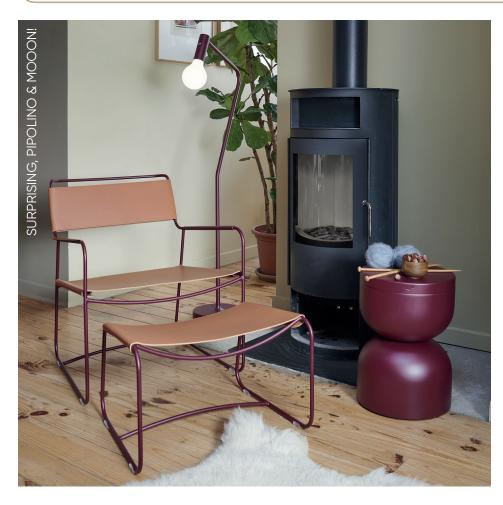

### 1260 - LEATHER LOW ARMCHAIR

DESIGN BY HARALD GUGGENBICHLER

Steel wire frame Leather seat Leather backrest Steel wire armrests Available colours: see limited colour chart

1261 - LEATHER FOOTREST

DESIGN BY HARALD GUGGENBICHLER

Steel wire base Leather Slides away under the leather low armchair Available colours: see limited colour chart

5 kg

The Surprising leather is a very strong, full-grain leather that will last incredibly well over the years. The leather undergoes vegetable tanning, a natural, environmentally friendly process, before being solution-dyed to ensure a clean rear surface and coloured edges, indicating excellent quality. A Scotchgard finish confers impermeability and protects the leather against stains and ageing