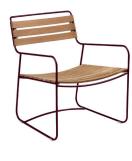

Steel wire base Perforated steel sheet Slides away under the low armchair

5.7 kg

1244 - TEAK LOW ARMCHAIR

DESIGN BY HARALD GUGGENBICHLER

Steel wire frame Teak slat seat Teak slat backrest Steel wire armrests

10.3 kg

1245 - TEAK FOOTREST

DESIGN BY HARALD GUGGENBICHLER

Teak slat Steel wire base

5 kg