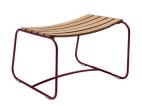

## SURPRISING LOUNGE

1217 - LOW ARMCHAIR

DESIGN BY HARALD GUGGENBICHLER

Steel wire frame Perforated steel sheet seat Perforated steel sheet backrest Steel wire armrests

10.5 kg

1218 - FOOTREST

DESIGN BY HARALD GUGGENBICHLER

Steel wire base Perforated steel sheet Slides away under the low armchair

5.7 kg

1244 - TEAK LOW ARMCHAIR

DESIGN BY HARALD GUGGENBICHLER

Steel wire frame Teak slat seat Teak slat backrest Steel wire armrests