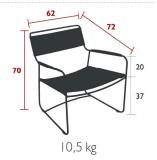

## SURPRISING LOUNGE

1217 - LOW ARMCHAIR

DESIGN BY HARALD GUGGENBICHLER

Steel wire frame Perforated steel sheet seat Perforated steel sheet backrest Steel wire armrests

10.5 kg

1218 - FOOTREST

DESIGN BY HARALD GUGGENBICHLER

### 1260 - LEATHER LOW ARMCHAIR

DESIGN BY HARALD GUGGENBICHLER

Steel wire frame Leather seat Leather backrest Steel wire armrests Available colours: see limited colour chart

1261 - LEATHER FOOTREST

DESIGN BY HARALD GUGGENBICHLER