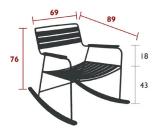

# **SURPRISING**

1228 - ROCKING CHAIR

DESIGN BY HARALD GUGGENBICHLER

Steel wire frame Steel slat seat Steel slat backrest Teak armrests Teak base

8.28 kg