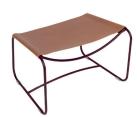

Steel wire base Leather Slides away under the leather low armchair Available colours: see limited colour chart

5 kg

The Surprising leather is a very strong, full-grain leather that will last incredibly well over the years. The leather undergoes vegetable tanning, a natural, environmentally friendly process, before being solution-dyed to ensure a clean rear surface and coloured edges, indicating excellent quality. A Scotchgard finish confers impermeability and protects the leather against stains and ageing