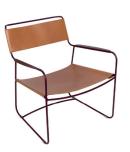

### 1260 - LEATHER LOW ARMCHAIR

DESIGN BY HARALD GUGGENBICHLER

Steel wire frame Leather seat Leather backrest Steel wire armrests Available colours: see limited colour chart

1261 - LEATHER FOOTREST

DESIGN BY HARALD GUGGENBICHLER