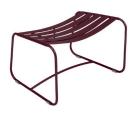

## SURPRISING LOUNGE

1217 - LOW ARMCHAIR

DESIGN BY HARALD GUGGENBICHLER

Steel wire frame Perforated steel sheet seat Perforated steel sheet backrest Steel wire armrests

10.5 kg

1218 - FOOTREST

DESIGN BY HARALD GUGGENBICHLER

Steel wire base Perforated steel sheet Slides away under the low armchair

5.7 kg

1244 - TEAK LOW ARMCHAIR

DESIGN BY HARALD GUGGENBICHLER

Steel wire frame Teak slat seat Teak slat backrest Steel wire armrests