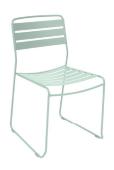

# SURPRISING **DINING**

1225 - CHAIR

DESIGN BY HARALD GUGGENBICHLER

Steel wire frame
Perforated steel sheet seat
Perforated steel sheet backrest
Stacking capacity: x 10 (Height – stacked: 95 cm)

7 kg

1240 - TEAK CHAIR