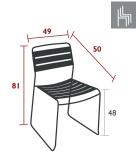

# SURPRISING **DINING**

1225 - CHAIR

DESIGN BY HARALD GUGGENBICHLER

Steel wire frame
Perforated steel sheet seat
Perforated steel sheet backrest
Stacking capacity: x 10 (Height – stacked: 95 cm)

7 kg

1240 - TEAK CHAIR

DESIGN BY HARALD GUGGENBICHLER

Steel wire frame
Teak slat seat
Teak slat backrest
Stacking capacity: x 7 (Height – stacked: 101 cm)

7.5 kg