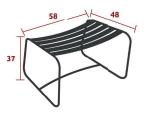

## SURPRISING LOUNGE

1217 - LOW ARMCHAIR

DESIGN BY HARALD GUGGENBICHLER

Steel wire frame Perforated steel sheet seat Perforated steel sheet backrest Steel wire armrests

10.5 kg

1218 - FOOTREST

DESIGN BY HARALD GUGGENBICHLER

Steel wire base Perforated steel sheet Slides away under the low armchair

5.7 kg

1244 - TEAK LOW ARMCHAIR

DESIGN BY HARALD GUGGENBICHLER

Steel wire frame Teak slat seat Teak slat backrest Steel wire armrests