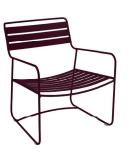

## SURPRISING LOUNGE

1217 - LOW ARMCHAIR

DESIGN BY HARALD GUGGENBICHLER

Steel wire frame Perforated steel sheet seat Perforated steel sheet backrest Steel wire armrests

10.5 kg

1218 - FOOTREST

DESIGN BY HARALD GUGGENBICHLER