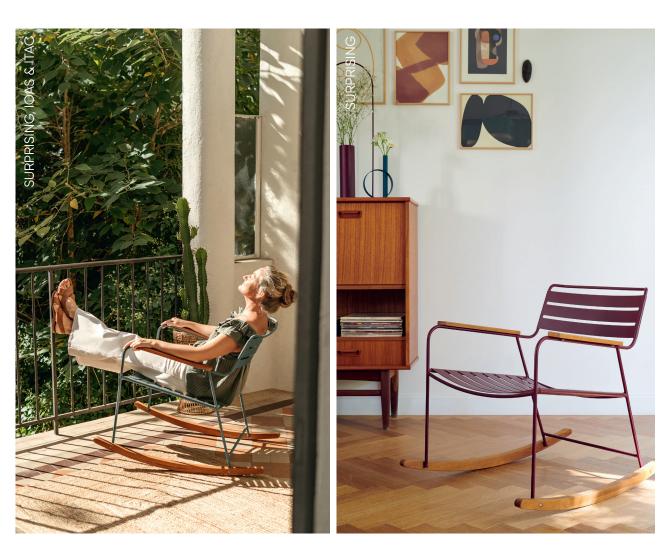

# **SURPRISING**

1228 - ROCKING CHAIR

DESIGN BY HARALD GUGGENBICHLER

Steel wire frame Steel slat seat Steel slat backrest Teak armrests Teak base

8.28 kg