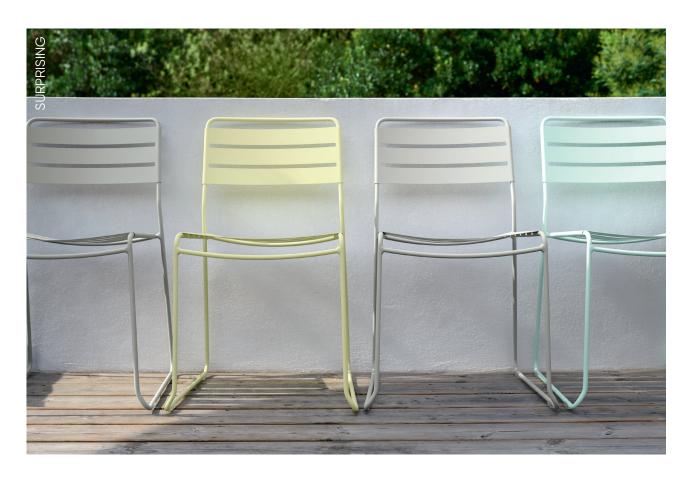

# SURPRISING **DINING**

1225 - CHAIR

DESIGN BY HARALD GUGGENBICHLER

Steel wire frame
Perforated steel sheet seat
Perforated steel sheet backrest
Stacking capacity: x 10 (Height – stacked: 95 cm)

7 kg

1240 - TEAK CHAIR