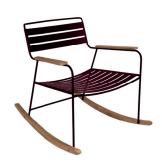

# **SURPRISING**

1228 - ROCKING CHAIR

DESIGN BY HARALD GUGGENBICHLER

Steel wire frame Steel slat seat Steel slat backrest Teak armrests Teak base

8.28 kg