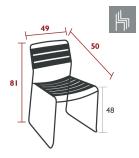

# SURPRISING **DINING**

1225 - CHAIR

DESIGN BY HARALD GUGGENBICHLER

Steel wire frame
Perforated steel sheet seat
Perforated steel sheet backrest
Stacking capacity: x 10 (Height – stacked: 95 cm)

7 kg

1240 - TEAK CHAIR