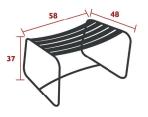

## SURPRISING LOUNGE

1217 - LOW ARMCHAIR

DESIGN BY HARALD GUGGENBICHLER

Steel wire frame Perforated steel sheet seat Perforated steel sheet backrest Steel wire armrests

10.5 kg

1218 - FOOTREST

DESIGN BY HARALD GUGGENBICHLER

Steel wire base Perforated steel sheet Slides away under the low armchair

5.7 kg

1244 - TEAK LOW ARMCHAIR

DESIGN BY HARALD GUGGENBICHLER

Steel wire frame Teak slat seat Teak slat backrest Steel wire armrests