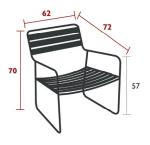

## SURPRISING LOUNGE

1217 - LOW ARMCHAIR

DESIGN BY HARALD GUGGENBICHLER

Steel wire frame Perforated steel sheet seat Perforated steel sheet backrest Steel wire armrests

10.5 kg

1218 - FOOTREST

DESIGN BY HARALD GUGGENBICHLER

Steel wire base Perforated steel sheet Slides away under the low armchair

5.7 kg

1244 - TEAK LOW ARMCHAIR

DESIGN BY HARALD GUGGENBICHLER

Steel wire frame Teak slat seat Teak slat backrest Steel wire armrests