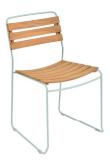

DESIGN BY HARALD GUGGENBICHLER

Steel wire frame
Teak slat seat
Teak slat backrest
Stacking capacity: x 7 (Height – stacked: 101 cm)

7.5 kg