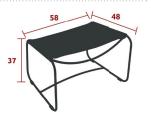

Steel wire base Perforated steel sheet Slides away under the low armchair

5.7 kg

1244 - TEAK LOW ARMCHAIR

DESIGN BY HARALD GUGGENBICHLER

Steel wire frame Teak slat seat Teak slat backrest Steel wire armrests

Steel wire base Leather Slides away under the leather low armchair Available colours: see limited colour chart

5 kg

The Surprising leather is a very strong, full-grain leather that will last incredibly well over the years. The leather undergoes vegetable tanning, a natural, environmentally friendly process, before being solution-dyed to ensure a clean rear surface and coloured edges, indicating excellent quality. A Scotchgard finish confers impermeability and protects the leather against stains and ageing