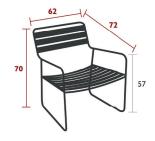

## SURPRISING LOUNGE

1217 - LOW ARMCHAIR

DESIGN BY HARALD GUGGENBICHLER

Steel wire frame Perforated steel sheet seat Perforated steel sheet backrest Steel wire armrests

10.5 kg

1218 - FOOTREST

DESIGN BY HARALD GUGGENBICHLER