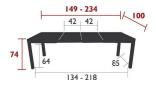

## RIBAMBELLE

5221 - TABLE WITH 2 EXTENSIONS 149/234 X 100 CM

DESIGN BY STUDIO FERMOB

Aluminium sheet table top
Tubular aluminium base
Telescopic system with stainless steel bearing mechanism
Extension storage compartment under the table top
Set of 2 leg risers provided for rain runoff
Compatible with: