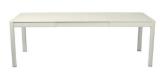

## RIBAMBELLE

5221 - TABLE WITH 2 EXTENSIONS 149/234 X 100 CM

DESIGN BY STUDIO FERMOB

Aluminium sheet table top
Tubular aluminium base
Telescopic system with stainless steel bearing mechanism
Extension storage compartment under the table top
Set of 2 leg risers provided for rain runoff
Compatible with:

PROTECTIVE COVER 160 X 100 CM FOR TABLE - COVERS

41.2 kg

5222 - TABLE WITH 3 EXTENSIONS XL 149/299 X 100 CM DESIGN BY STUDIO FERMOB

Aluminium sheet table top
Tubular aluminium base
Telescopic system with stainless steel bearing mechanism
Extension storage compartment under the table top
Set of 2 leg risers provided for rain runoff
Compatible with:

PROTECTIVE COVER 160 X 100 CM FOR TABLE - COVERS

149 - 299 50 50 50 100 14 64 85

50.4 kg