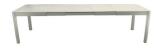

## RIBAMBELLE

5221 - TABLE WITH 2 EXTENSIONS 149/234 X 100 CM

DESIGN BY STUDIO FERMOB

Aluminium sheet table top
Tubular aluminium base
Telescopic system with stainless steel bearing mechanism
Extension storage compartment under the table top
Set of 2 leg risers provided for rain runoff
Compatible with:

PROTECTIVE COVER 160 X 100 CM FOR TABLE - COVERS

41.2 kg

5222 - TABLE WITH 3 EXTENSIONS XL 149/299 X 100 CM DESIGN BY STUDIO FERMOB

Aluminium sheet table top
Tubular aluminium base
Telescopic system with stainless steel bearing mechanism
Extension storage compartment under the table top
Set of 2 leg risers provided for rain runoff
Compatible with:

PROTECTIVE COVER 160 X 100 CM FOR TABLE - COVERS

149 - 299 50 50 50 100 14 64 85

50.4 kg