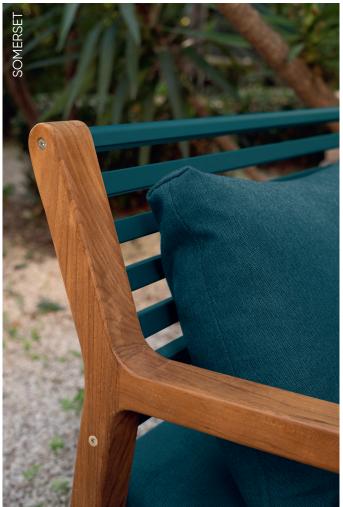

## **SOMERSET**

3237 - BENCH

DESIGN BY STUDIO FERMOB

Teak frame Tubular aluminium seat Tubular aluminium backrest Teak armrest

18.8 kg

3232 - ARMCHAIR

**DESIGN BY STUDIO FERMOB** 

Teak frame
Perforated aluminium sheet seat
Tubular aluminium backrest
Teak armrest
Available colours: see limited colour chart

12 kg

3235 - 2-SEATER SOFA

DESIGN BY STUDIO FERMOB

Teak frame
Perforated aluminium sheet seat
Tubular aluminium backrest
Teak armrest
Available colours: see limited colour chart

25 kg