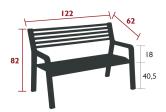

## **SOMERSET**

3237 - BENCH

DESIGN BY STUDIO FERMOB

Teak frame Tubular aluminium seat Tubular aluminium backrest Teak armrest

18.8 kg

3232 - ARMCHAIR

**DESIGN BY STUDIO FERMOB** 

Teak frame
Perforated aluminium sheet seat
Tubular aluminium backrest
Teak armrest
Available colours: see limited colour chart