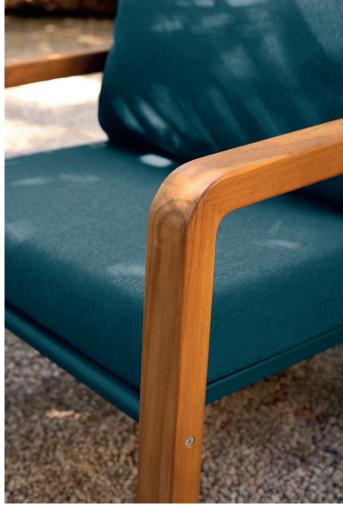

## **SOMERSET**

3237 - BENCH

DESIGN BY STUDIO FERMOB

Teak frame Tubular aluminium seat Tubular aluminium backrest Teak armrest

18.8 kg

3232 - ARMCHAIR

**DESIGN BY STUDIO FERMOB** 

Teak frame
Perforated aluminium sheet seat
Tubular aluminium backrest
Teak armrest
Available colours: see limited colour chart

12 kg

3235 - 2-SEATER SOFA

DESIGN BY STUDIO FERMOB

Teak frame
Perforated aluminium sheet seat
Tubular aluminium backrest
Teak armrest
Available colours: see limited colour chart

25 kg