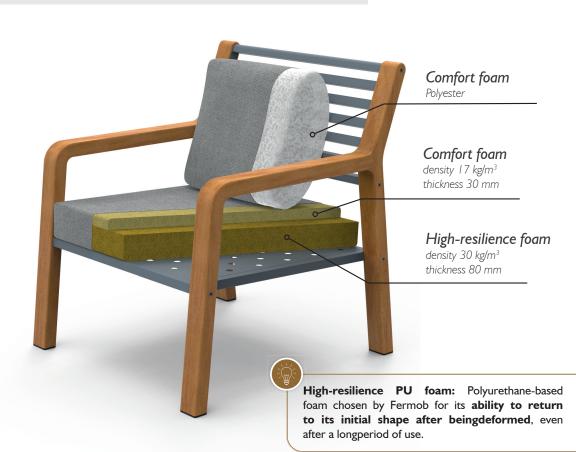

- Aluminium frame light, solid and easy to maintain available in the 5 colours of the Fermob colour chart,
- Sunbrella® fabric developed exclusively for Fermob by Dickson company, the outdoor fabric specialist. Available in 5 exclusive colours:











**Storm Grey** 

Acapulco Blue

## CUSHION COVERS DESIGNED FOR OUTDOOR USE













COLOUR-FAST IN THE SUN

WATER-REPELLENT TREATMENT

BREATHABLE: QUICK-DRYING

ANTI-STAIN AND MOULD TREATMENT AND RESISTANT TO

**TEARPROOF ABRASION** 

REMOVABLE COVERS

MACHINE WASHABLE



Must be brought inside during bad weather.

## FILLING: HIGH-RESILIENCE POLYURETHANE FOAM



## **SOMERSET**

3237 - BENCH

DESIGN BY STUDIO FERMOB











Teak frame Tubular aluminium seat Tubular aluminium backrest Teak armrest



18.8 kg

3232 - ARMCHAIR

**DESIGN BY STUDIO FERMOB** 











Teak frame
Perforated aluminium sheet seat
Tubular aluminium backrest
Teak armrest
Available colours: see limited colour chart





12 kg

3235 - 2-SEATER SOFA

DESIGN BY STUDIO FERMOB





















Teak frame
Perforated aluminium sheet seat
Tubular aluminium backrest
Teak armrest
Available colours: see limited colour chart



25 kg