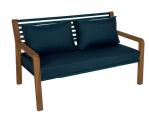

12 kg

3235 - 2-SEATER SOFA

DESIGN BY STUDIO FERMOB

Teak frame
Perforated aluminium sheet seat
Tubular aluminium backrest
Teak armrest
Available colours: see limited colour chart

25 kg