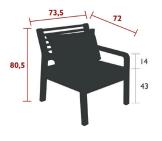

## **SOMERSET**

3237 - BENCH

DESIGN BY STUDIO FERMOB

Teak frame Tubular aluminium seat Tubular aluminium backrest Teak armrest

18.8 kg

3232 - ARMCHAIR

**DESIGN BY STUDIO FERMOB** 

Teak frame
Perforated aluminium sheet seat
Tubular aluminium backrest
Teak armrest
Available colours: see limited colour chart

12 kg

3235 - 2-SEATER SOFA

DESIGN BY STUDIO FERMOB

Teak frame
Perforated aluminium sheet seat
Tubular aluminium backrest
Teak armrest
Available colours: see limited colour chart

25 kg