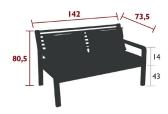

12 kg

3235 - 2-SEATER SOFA

DESIGN BY STUDIO FERMOB

Teak frame
Perforated aluminium sheet seat
Tubular aluminium backrest
Teak armrest
Available colours: see limited colour chart

25 kg