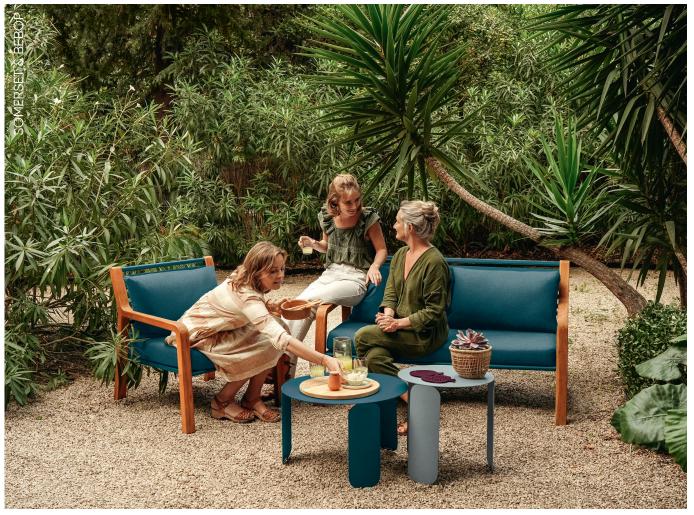

## **SOMERSET**

3237 - BENCH

DESIGN BY STUDIO FERMOB

Teak frame Tubular aluminium seat Tubular aluminium backrest Teak armrest

18.8 kg

3232 - ARMCHAIR

**DESIGN BY STUDIO FERMOB** 

Teak frame
Perforated aluminium sheet seat
Tubular aluminium backrest
Teak armrest
Available colours: see limited colour chart

12 kg

3235 - 2-SEATER SOFA

DESIGN BY STUDIO FERMOB

Teak frame
Perforated aluminium sheet seat
Tubular aluminium backrest
Teak armrest
Available colours: see limited colour chart

25 kg