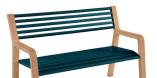

## **SOMERSET**

3237 - BENCH

DESIGN BY STUDIO FERMOB

Teak frame Tubular aluminium seat Tubular aluminium backrest Teak armrest

18.8 kg

3232 - ARMCHAIR

**DESIGN BY STUDIO FERMOB** 

Teak frame
Perforated aluminium sheet seat
Tubular aluminium backrest
Teak armrest
Available colours: see limited colour chart