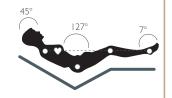

Compatible with:

PROTECTIVE COVER FOR SUNLOUNGERS - ALIZÉ HEADREST 44 X 15 X 5.5 CM - COLOR MIX

13.5 kg

The "zero-gravity" position, as found on the Alizé sunlounger, is **perfect for relaxing** and is widely recommended by medical professionals.

It is this position, with the legs positioned slightly above the heart, that the body adopts in a weightless state. The position was named by NASA in the 1970s. The sensation of gravity is reduced seven-fold, similar to when the body is floating in water.

Zero gravity is reached by raising the feet (7°) and raising the backrest to the maximum (45°).