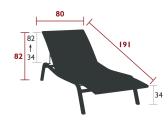

## ALIZÉ

8906 - SUNLOUNGER DESIGN BY PASCAL MOURGUE

Tubular aluminium frame

Duo or Stereo OTF Batyline® outdoor fabric bed - high-tenacity 100% polyester thread coated in solution-dyed PVC

Adjustable backrest 5 positions (0°-20°-30°-38°-45°)

Adjustable footrest 2 positions ( $0^{\circ}$  -  $7^{\circ}$ )

Zero gravity position available

Adjustment system: stainless steel wire

Stacking capacity: x 15 (Height – stacked: 141 cm)

Available colours: see limited colour chart