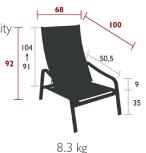

#### 8907 - LOW ARMCHAIR

DESIGN BY PASCAL MOURGUE

Tubular aluminium frame

Duo or Stereo OTF Batyline® outdoor fabric seat - high-tenacity

100% polyester thread coated in solution-dyed PVC

Duo or Stereo OTF Batyline  $^{\scriptsize \$}$  outdoor fabric backrest - high-tenacity

100% polyester thread coated in solution-dyed PVC

Tubular aluminium armrests

Adjustable backrest 2 positions (114°-125°)

Adjustment system: stainless steel wire

Stacking capacity: x 10 (Height – stacked: 161 cm)

Available colours: see limited colour chart

<u>Compatible with</u>: FOOTREST - ALIZÉ

8918 - FOOTREST

DESIGN BY PASCAL MOURGUE

Duo or Stereo OTF Batyline  $^{\tiny{(8)}}$  outdoor fabric - high-tenacity 100% polyester thread coated in solution-dyed PVC Tubular aluminium base