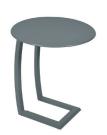

8961 - OFFSET LOW TABLE Ø 48 CM

DESIGN BY PASCAL MOURGUE

Aluminium sheet table top Tubular aluminium base