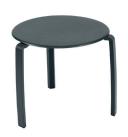

Can be stored under the low armchair Available colours: see limited colour chart

<u>Compatible with</u>:

LOW ARMCHAIR - ALIZÉ

1.1 kg

8960 - LOW TABLE Ø 48 CM

DESIGN BY PASCAL MOURGUE

Aluminium sheet table top Tubular aluminium base Stacking capacity: x 20 (Height – stacked: 116 cm)