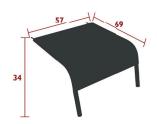

## ALIZÉ

8906 - SUNLOUNGER DESIGN BY PASCAL MOURGUE

Tubular aluminium frame

Duo or Stereo OTF Batyline® outdoor fabric bed - high-tenacity 100% polyester thread coated in solution-dyed PVC

Adjustable backrest 5 positions (0°-20°-30°-38°-45°)

Adjustable footrest 2 positions ( $0^{\circ}$  -  $7^{\circ}$ )

Zero gravity position available

Adjustment system: stainless steel wire

Stacking capacity: x 15 (Height – stacked: 141 cm)

Available colours: see limited colour chart