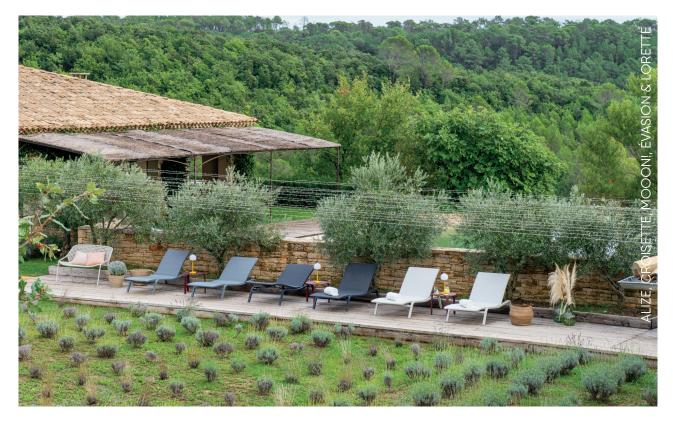

## ALIZÉ

8906 - SUNLOUNGER DESIGN BY PASCAL MOURGUE

Tubular aluminium frame

Duo or Stereo OTF Batyline® outdoor fabric bed - high-tenacity 100% polyester thread coated in solution-dyed PVC

Adjustable backrest 5 positions (0°-20°-30°-38°-45°)

### 8911 - XS SUNLOUNGER DESIGN BY PASCAL MOURGUE

Duo or Stereo OTF Batyline® outdoor fabric bed - high-tenacity 100%

polyester thread coated in solution-dyed PVC Ajustable backrest 3 positions (0°-30°-45°)