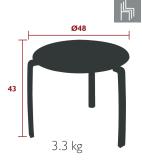

Can be stored under the low armchair Available colours: see limited colour chart

<u>Compatible with</u>:

LOW ARMCHAIR - ALIZÉ

1.1 kg

8960 - LOW TABLE Ø 48 CM

DESIGN BY PASCAL MOURGUE

Aluminium sheet table top Tubular aluminium base Stacking capacity: x 20 (Height – stacked: 116 cm)