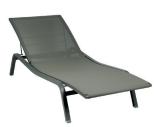

## ALIZÉ

8906 - SUNLOUNGER DESIGN BY PASCAL MOURGUE

Tubular aluminium frame

Duo or Stereo OTF Batyline® outdoor fabric bed - high-tenacity 100% polyester thread coated in solution-dyed PVC

Adjustable backrest 5 positions (0°-20°-30°-38°-45°)

Adjustable footrest 2 positions ( $0^{\circ}$  -  $7^{\circ}$ )

Zero gravity position available

Adjustment system: stainless steel wire

Stacking capacity: x 15 (Height – stacked: 141 cm)

Available colours: see limited colour chart

Compatible with:

PROTECTIVE COVER FOR SUNLOUNGERS - ALIZÉ HEADREST 44 X 15 X 5.5 CM - COLOR MIX

13.5 kg

The "zero-gravity" position, as found on the Alizé sunlounger, is **perfect for relaxing** and is widely recommended by medical professionals.