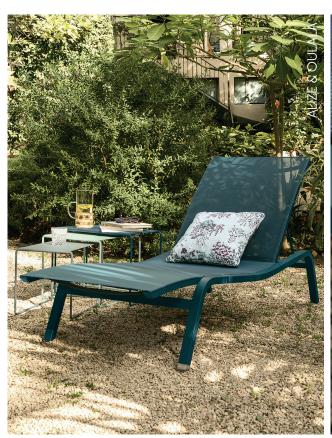

## ALIZÉ

8906 - SUNLOUNGER DESIGN BY PASCAL MOURGUE

Tubular aluminium frame

Duo or Stereo OTF Batyline® outdoor fabric bed - high-tenacity 100% polyester thread coated in solution-dyed PVC

Adjustable backrest 5 positions (0°-20°-30°-38°-45°)

Compatible with:

PROTECTIVE COVER FOR SUNLOUNGERS - ALIZÉ HEADREST 44 X 15 X 5.5 CM - COLOR MIX

13.5 kg

The "zero-gravity" position, as found on the Alizé sunlounger, is **perfect for relaxing** and is widely recommended by medical professionals.

It is this position, with the legs positioned slightly above the heart, that the body adopts in a weightless state. The position was named by NASA in the 1970s. The sensation of gravity is reduced seven-fold, similar to when the body is floating in water.

Zero gravity is reached by raising the feet (7°) and raising the backrest to the maximum (45°).