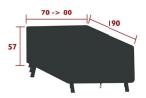

## ALIZÉ

8906 - SUNLOUNGER DESIGN BY PASCAL MOURGUE

Tubular aluminium frame

Duo or Stereo OTF Batyline® outdoor fabric bed - high-tenacity 100% polyester thread coated in solution-dyed PVC

Adjustable backrest 5 positions (0°-20°-30°-38°-45°)

Adjustable footrest 2 positions ( $0^{\circ}$  -  $7^{\circ}$ )

Zero gravity position available

Adjustment system: stainless steel wire

Stacking capacity: x 15 (Height – stacked: 141 cm)

Available colours: see limited colour chart