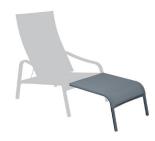

Available colours: see limited colour chart

<u>Compatible with</u>: FOOTREST - ALIZÉ

8918 - FOOTREST

DESIGN BY PASCAL MOURGUE

Duo or Stereo OTF Batyline  $^{\tiny{(8)}}$  outdoor fabric - high-tenacity 100% polyester thread coated in solution-dyed PVC Tubular aluminium base

Can be stored under the low armchair Available colours: see limited colour chart

<u>Compatible with</u>:

LOW ARMCHAIR - ALIZÉ

1.1 kg

8960 - LOW TABLE Ø 48 CM

DESIGN BY PASCAL MOURGUE

Aluminium sheet table top Tubular aluminium base Stacking capacity: x 20 (Height – stacked: 116 cm)