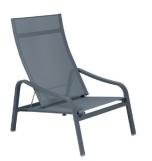

#### 8907 - LOW ARMCHAIR

DESIGN BY PASCAL MOURGUE

Tubular aluminium frame

Duo or Stereo OTF Batyline® outdoor fabric seat - high-tenacity

100% polyester thread coated in solution-dyed PVC

Duo or Stereo OTF Batyline  $^{\scriptsize \$}$  outdoor fabric backrest - high-tenacity

100% polyester thread coated in solution-dyed PVC

Tubular aluminium armrests

Adjustable backrest 2 positions (114°-125°)

Adjustment system: stainless steel wire

Stacking capacity: x 10 (Height – stacked: 161 cm)

Available colours: see limited colour chart

<u>Compatible with</u>: FOOTREST - ALIZÉ

8918 - FOOTREST

DESIGN BY PASCAL MOURGUE

Duo or Stereo OTF Batyline  $^{\tiny{(8)}}$  outdoor fabric - high-tenacity 100% polyester thread coated in solution-dyed PVC Tubular aluminium base