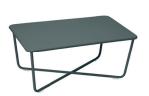

1806 - 3-SEATER XL BENCH

Tubular aluminium frame
Outdoor woven polyethylene fibre seat
Outdoor woven polyethylene fibre backrest
Silencing pads

Available colours: see limited colour chart

10.1 kg

1820 - LOW TABLE 97 X 57 CM

DESIGN BY PASCAL MOURGUE

Steel sheet table top Tubular steel base

9 kg