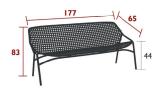

1806 - 3-SEATER XL BENCH

Tubular aluminium frame
Outdoor woven polyethylene fibre seat
Outdoor woven polyethylene fibre backrest
Silencing pads

Available colours: see limited colour chart

10.1 kg

1820 - LOW TABLE 97 X 57 CM