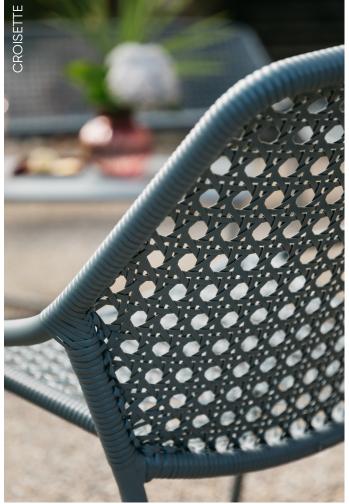

## **CROISETTE**

1804 - ARMCHAIR

DESIGN BY PASCAL MOURGUE

Tubular aluminium frame Outdoor woven polyethylene fibre seat Outdoor woven polyethylene fibre backrest Silencing pads

Stacking capacity: x 4 (Height – stacked: 100 cm) Available colours: see limited colour chart

3.2 kg

1805 - 2-SEATER BENCH DESIGN BY PASCAL MOURGUE

Tubular aluminium frame
Outdoor woven polyethylene fibre seat
Outdoor woven polyethylene fibre backrest
Silencing pads

Stacking capacity: x 4 (Height – stacked: 100 cm) Available colours: see limited colour chart

1806 - 3-SEATER XL BENCH

Tubular aluminium frame
Outdoor woven polyethylene fibre seat
Outdoor woven polyethylene fibre backrest
Silencing pads

Available colours: see limited colour chart

10.1 kg

1820 - LOW TABLE 97 X 57 CM