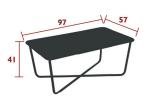

1806 - 3-SEATER XL BENCH

Tubular aluminium frame
Outdoor woven polyethylene fibre seat
Outdoor woven polyethylene fibre backrest
Silencing pads

Available colours: see limited colour chart

10.1 kg

1820 - LOW TABLE 97 X 57 CM

DESIGN BY PASCAL MOURGUE

Steel sheet table top Tubular steel base

9 kg