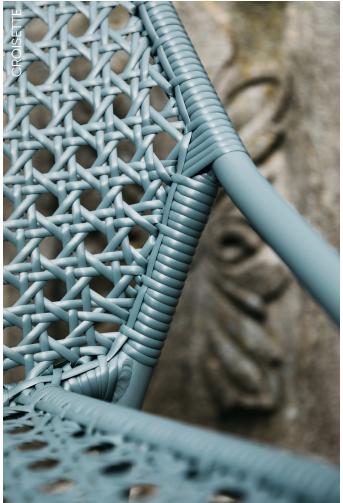

## **CROISETTE**

1804 - ARMCHAIR

DESIGN BY PASCAL MOURGUE

Tubular aluminium frame Outdoor woven polyethylene fibre seat Outdoor woven polyethylene fibre backrest Silencing pads

Stacking capacity: x 4 (Height – stacked: 100 cm) Available colours: see limited colour chart

3.2 kg

1805 - 2-SEATER BENCH DESIGN BY PASCAL MOURGUE

Tubular aluminium frame
Outdoor woven polyethylene fibre seat
Outdoor woven polyethylene fibre backrest
Silencing pads

Stacking capacity: x 4 (Height – stacked: 100 cm) Available colours: see limited colour chart

1806 - 3-SEATER XL BENCH

Tubular aluminium frame
Outdoor woven polyethylene fibre seat
Outdoor woven polyethylene fibre backrest
Silencing pads

Available colours: see limited colour chart

10.1 kg

1820 - LOW TABLE 97 X 57 CM