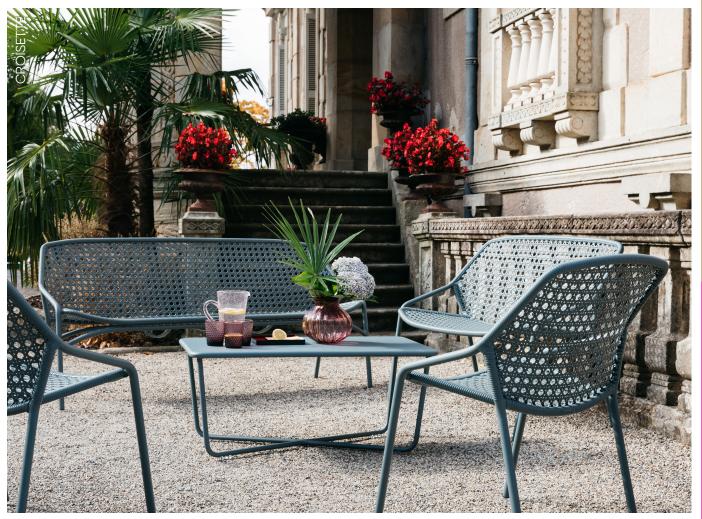

## **CROISETTE**

1804 - ARMCHAIR

DESIGN BY PASCAL MOURGUE

Tubular aluminium frame Outdoor woven polyethylene fibre seat Outdoor woven polyethylene fibre backrest Silencing pads

Stacking capacity: x 4 (Height – stacked: 100 cm) Available colours: see limited colour chart

3.2 kg

1805 - 2-SEATER BENCH DESIGN BY PASCAL MOURGUE

Tubular aluminium frame
Outdoor woven polyethylene fibre seat
Outdoor woven polyethylene fibre backrest
Silencing pads

Stacking capacity: x 4 (Height – stacked: 100 cm) Available colours: see limited colour chart

1806 - 3-SEATER XL BENCH

Tubular aluminium frame
Outdoor woven polyethylene fibre seat
Outdoor woven polyethylene fibre backrest
Silencing pads

Available colours: see limited colour chart

10.1 kg

1820 - LOW TABLE 97 X 57 CM

DESIGN BY PASCAL MOURGUE

Steel sheet table top Tubular steel base

9 kg