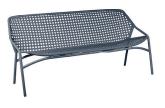

1806 - 3-SEATER XL BENCH

Tubular aluminium frame
Outdoor woven polyethylene fibre seat
Outdoor woven polyethylene fibre backrest
Silencing pads

Available colours: see limited colour chart

10.1 kg

1820 - LOW TABLE 97 X 57 CM