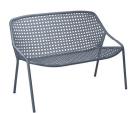

3.2 kg

1805 - 2-SEATER BENCH DESIGN BY PASCAL MOURGUE

Tubular aluminium frame
Outdoor woven polyethylene fibre seat
Outdoor woven polyethylene fibre backrest
Silencing pads

Stacking capacity: x 4 (Height – stacked: 100 cm) Available colours: see limited colour chart