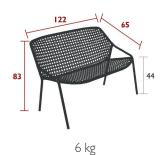

3.2 kg

1805 - 2-SEATER BENCH DESIGN BY PASCAL MOURGUE

Tubular aluminium frame
Outdoor woven polyethylene fibre seat
Outdoor woven polyethylene fibre backrest
Silencing pads

Stacking capacity: x 4 (Height – stacked: 100 cm) Available colours: see limited colour chart