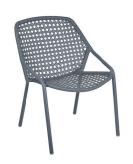

## **CROISETTE**

1804 - ARMCHAIR

DESIGN BY PASCAL MOURGUE

Tubular aluminium frame Outdoor woven polyethylene fibre seat Outdoor woven polyethylene fibre backrest Silencing pads

Stacking capacity: x 4 (Height – stacked: 100 cm) Available colours: see limited colour chart