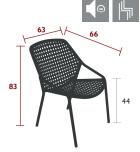

## **CROISETTE**

1804 - ARMCHAIR

DESIGN BY PASCAL MOURGUE

Tubular aluminium frame Outdoor woven polyethylene fibre seat Outdoor woven polyethylene fibre backrest Silencing pads

Stacking capacity: x 4 (Height – stacked: 100 cm) Available colours: see limited colour chart